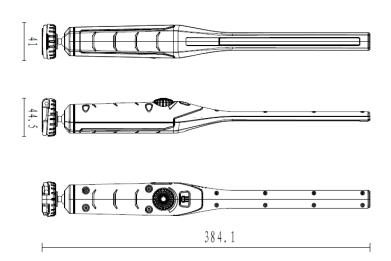

## **Technical Drawing** (not to scale)

Active life 1.5 < 16.5 Hours

Batteries 3.7VDC 2600mAh LI-lon

Battery Recharge time > 4 hours

IP Protection IP54

Material ABS housing. PC Lens, Nylon Hook.

Dimensions See diagram Operating Temperature -10C  $\sim$  +40C