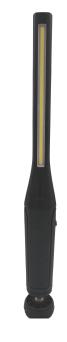

#### Part No. 0-699-86

Durite's ultra bright 7W COB LED Hand Lamp. 6000-7000K, Main Light 600Lumens. Top Light 120Lumens. 3.7V 2600mAh Battery. Variable swivel 360 degrees. IP54. Super strong magnet and hook. 5 Battery state indicator LED's. Upto 16 hours run time. CE Approved.